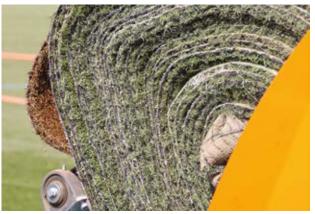

In order to live up to our claim of being a responsible full-range supplier, Polytan also offers the fast and professional removal of old sports surfaces.

We can remove synthetic turf from the floor on which it is installed in sections quite easily and roll it up into a compact roll which can be taken away at the same time without any problems. Sand and residual granules will be removed and separated from the turf as much as possible.

The rolls of synthetic turf and the residual granules will then be reused, recycled or recovered. Polytan can remove synthetic turf systems within just a few days, enabling your new system to be installed faster and minimising the disruption to your schedule of play.