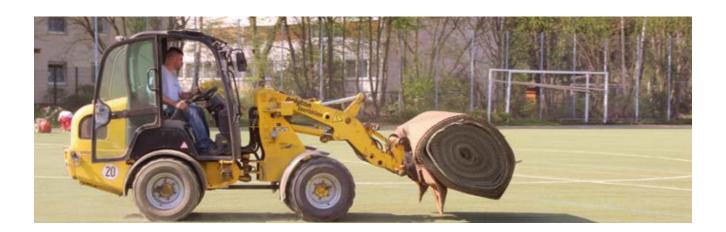

In order to live up to our claim of being a responsible full-range supplier, Polytan also offers the fast and professional removal of old sports surfaces.

We can remove synthetic turf from the floor on which it is installed in sections quite easily and roll it up into a compact roll which can be taken away at the same time without any problems. Sand and residual granules will be removed and separated from the turf as much as possible.

The rolls of synthetic turf and the residual granules will then be reused, recycled or recovered. Polytan can remove synthetic turf systems within just a few days, enabling your new system to be installed faster and minimising the disruption to your schedule of play.