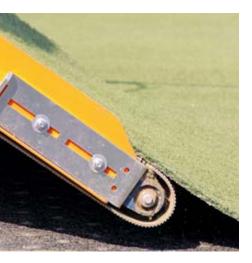

In order to live up to our claim of being a responsible full-range supplier, Polytan also offers the fast and professional removal of old sports surfaces.

We can remove synthetic turf from the floor on which it is installed in sections quite easily and roll it up into a compact roll which can be taken away at the same time without any problems. Sand and residual granules will be removed and separated from the turf as much as possible.

The rolls of synthetic turf and the residual granules will then be reused, recycled or recovered. Polytan can remove synthetic turf systems within just a few days, enabling your new system to be installed faster and minimising the disruption to your schedule of play.