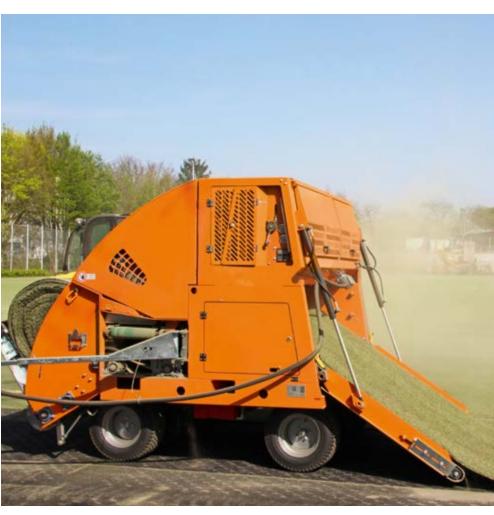

In order to live up to our claim of being a responsible full-range supplier, Polytan also offers the fast and professional removal of old sports surfaces.

We can remove synthetic turf from the floor on which it is installed in sections quite easily and roll it up into a compact roll which can be taken away at the same time without any problems. Sand and residual granules will be removed and separated from the turf as much as possible.

The rolls of synthetic turf and the residual granules will then be reused, recycled or recovered. Polytan can remove synthetic turf systems within just a few days, enabling your new system to be installed faster and minimising the disruption to your schedule of play.