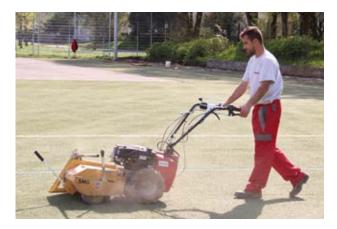

In order to live up to our claim of being a responsible full-range supplier, Polytan also offers the fast and professional removal of old sports surfaces.

We can remove synthetic turf from the floor on which it is installed in sections quite easily and roll it up into a compact roll which can be taken away at the same time without any problems. Sand and residual granules will be removed and separated from the turf as much as possible.

The rolls of synthetic turf and the residual granules will then be reused, recycled or recovered. Polytan can remove synthetic turf systems within just a few days, enabling your new system to be installed faster and minimising the disruption to your schedule of play.