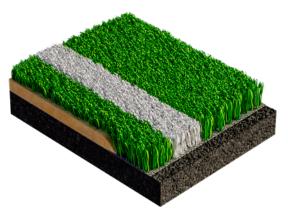

## POLIGRAS SUPERPLAY

HOCKEY, TENNIS, MULTISPORT, PADEL

The secret to Poligras SuperPlay is in its filaments, which were developed specifically for the turf to offer vital performance characteristics that make all the difference when it comes to sand-dressed hockey pitches: Thanks to their 100% PE composition, they are both super soft and extremely durable. The soft surface is pleasant to the touch and reduces the risk of injury. The high filament density makes for a realistic feel, rivalling that of an unfilled pitch.

## **PROPERTIES**

- Eight monofilaments with approx. 185 µm fibre thickness
- Exclusive Polytan CoolPlus function
- Exclusive Polytan PreciTex texturing
- Exclusive PolyCoat PU coating with TuftGuard function
- Available in a BiColour or single-colour design