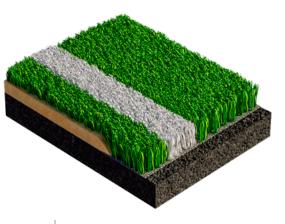

## POLIGRAS SUPERPLAY

HOCKEY, TENNIS, MULTISPORT, PADEL

The secret to Poligras SuperPlay is in its filaments, which were developed specifically for the turf to offer vital performance characteristics that make all the difference when it comes to sand-dressed hockey pitches: Thanks to their 100% PE composition, they are both super soft and extremely durable. The soft surface is pleasant to the touch and reduces the risk of injury. The high filament density makes for a realistic feel, rivalling that of an unfilled pitch.

Another special feature is the BiColour design option: filaments in two different shades of green give Poligras SuperPlay an attractive, natural look. Meanwhile, Polytan's PreciTex technology ensures a uniform texture and coverage. On hot days, Polytan's CoolPlus function keeps the pitch comfortably cool: pigments ingrained in the surface of the fibres reflect infrared heat to reduce the surface temperature.

## **PROPERTIES**

- Eight monofilaments with approx. 185 µm fibre thickness
- Exclusive Polytan CoolPlus function
- Exclusive Polytan PreciTex texturing
- Available in a BiColour or single-colour design