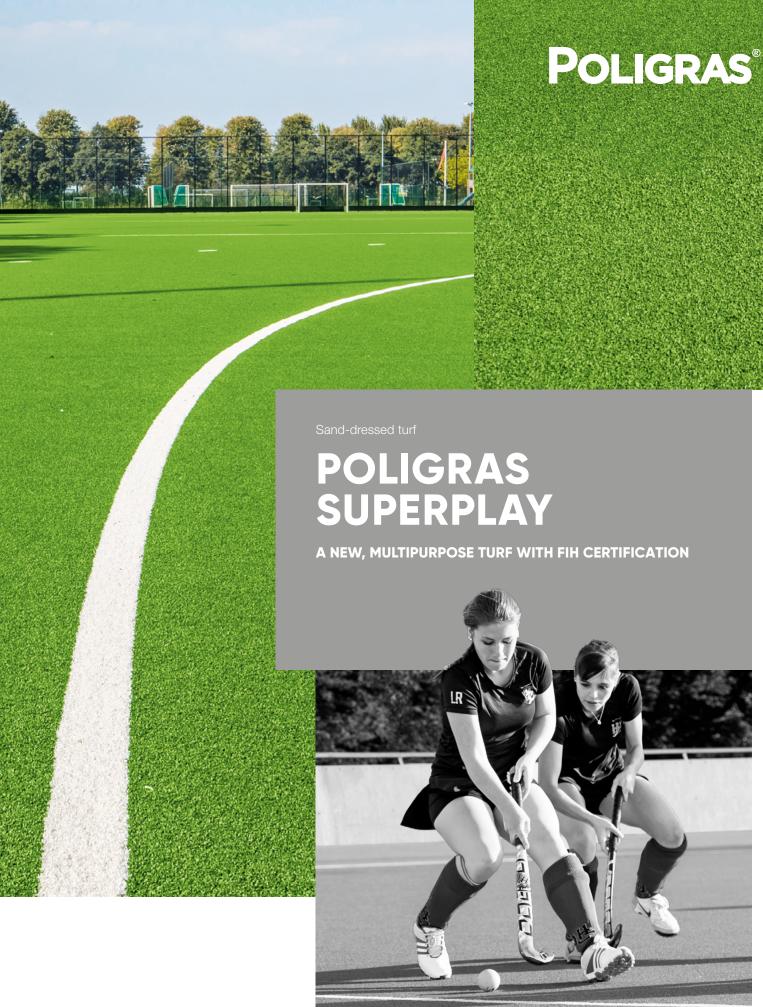

Sand-dressed turf

## POLIGRAS SUPERPLAY

HOCKEY, TENNIS, MULTISPORT, PADEL

The secret to Poligras SuperPlay is in its filaments, which were developed specifically for the turf to offer vital performance characteristics that make all the difference when it comes to sand-dressed hockey pitches: Thanks to their 100% PE composition, they are both super soft and extremely durable. The soft surface is pleasant to the touch and reduces the risk of injury. The high filament density makes for a realistic feel, rivalling that of an unfilled pitch.