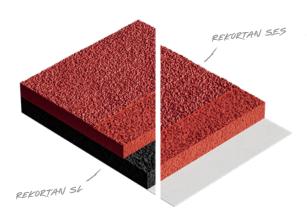

## **ATHLETICS**

Thanks to their structured surface, Polytan's water-permeable Rekortan SES and Rekortan SL are the perfect choice for heavily used sports facilities. Rekortan SES is especially suitable for use on running tracks and run-up tracks. The base layer consists of colour-coordinated EPDM granules to match the appearance of the structured wear coat. Rekortan SL is a three-layered surface with a middle layer that is colour-coordinated with the structured wear coat. It is primarily used in stress zones. Both synthetic surfaces are made of high-quality raw materials that ensure a durable surface and long-lasting attractive appearance.

## **PROPERTIES**

- Structural spray-coated surface with rubber granules and elastomer compound, spray-coated
- Optimally colour-coordinated base layer (Rekortan SES) or middle layer (Rekortan SL)
- Water-permeable