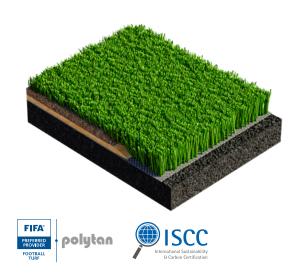

## FOOTBALL, RUGBY, AMERICAN FOOTBALL

LigaTurf RS+ R is a highly robust synthetic turf system. Its rhombusshaped, extra-thick fibres combined with Polytan ENTANGLEMENT Technology, provide long-lasting, optimum shock absorption and ideal ball-rolling and -bouncing characteristics. The width-to-thickness ratio of the fibres, which return to an upright position after use, makes LigaTurf RS+ R highly durable and long-lasting. Thanks to post-consumer recycled material in the filaments, the turf fulfils modern sustainability requirements (incl. certification in accordance with the ISCC's mass balance approach). FIFA Quality Pro certified, the LigaTurf RS+ R is a tried-and-tested product used at stadiums, professional training facilities and amateur clubs alike.

## **PROPERTIES**

- Green Technology Inside: Filaments made from recycled raw materials
- Monofilament turf fibres with approx. 365 µm fibre thickness
- Exclusive Polytan CoolPlus function
- Innovative Polytan ENTANGLEMENT technology
- Exclusive Polytan 100 % PE formulation
- BiColour design
- 100 % PolyCoat PU wear coat