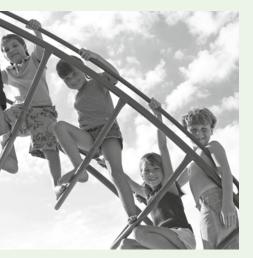

#### THE SAFE AND SOUND SOLUTION FOR OUR CHILDREN

The PolyPlay FS GT is a classic soft-impact surface offering a hygienic, safe solution for a wide variety of applications, from children's play areas to amusement parks and rehab facilities. The soft-impact surface is available in various colours.

### PolyPlay FS GT

SOFT IMPACT SURFACE

PolyPlay FS GT (soft impact surface) is primarily used in playgrounds and kindergartens as a shock-absorbing surface in a variety of thicknesses. The granulated, water-permeable surface is particularly easy to maintain and thanks to its damping effect, it protects small children against injuries if they fall over, for example. Its ideal resistance to weather and rotting ensures a long lifespan and low maintenance costs. Compared to sandpits or bark mulch, soft impact surfaces are a considerably more hygienic and above all safe solution. Cardyon® is used in PolyPlay FS GT to achieve permanently elastic binding of the rubber granules, which also saves on CO<sub>2</sub>.

#### AREAS OF USE

- Children's play areas
- Nurseries
- Parks
- Care homes for older people
- Rehabilitation facilities