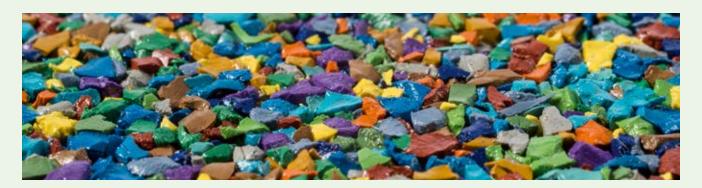

### PolyPlay FS GT

SOFT IMPACT SURFACE

PolyPlay FS GT (soft impact surface) is primarily used in playgrounds and kindergartens as a shock-absorbing surface in a variety of thicknesses. The granulated, water-permeable surface is particularly easy to maintain and thanks to its damping effect, it protects small children against injuries if they fall over, for example. Its ideal resistance to weather and rotting ensures a long lifespan and low maintenance costs. Compared to sandpits or bark mulch, soft impact surfaces are a considerably more hygienic and above all safe solution. Cardyon® is used in PolyPlay FS GT to achieve permanently elastic binding of the rubber granules, which also saves on CO<sub>2</sub>.

#### **PROPERTIES**

- Granulated surface
- Coated coloured granules, flat-laid
- Water-permeable
- Various colours available
- HIC testing according to DIN EN 1177

Base layer structure