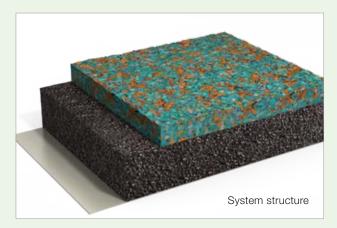

### PolyPlay FS GT

SOFT IMPACT SURFACE

PolyPlay FS GT (soft impact surface) is primarily used in playgrounds and kindergartens as a shock-absorbing surface in a variety of thicknesses. The granulated, water-permeable surface is particularly easy to maintain and thanks to its damping effect, it protects small children against injuries if they fall over, for example. Its ideal resistance to weather and rotting ensures a long lifespan and low maintenance costs. Compared to sandpits or bark mulch, soft impact surfaces are a considerably more hygienic and above all safe solution. Cardyon® is used in PolyPlay FS GT to achieve permanently elastic binding of the rubber granules, which also saves on CO<sub>2</sub>.

#### **PROPERTIES**

- Granulated surface
- Coated coloured granules, flat-laid
- Water-permeable
- Various colours available
- HIC testing according to DIN EN 1177

Base layer structure