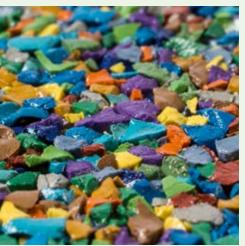

### PolyPlay FS GT

SOFT IMPACT SURFACE

PolyPlay FS GT (soft impact surface) is primarily used in playgrounds and kindergartens as a shock-absorbing surface in a variety of thicknesses. The granulated, water-permeable surface is particularly easy to maintain and thanks to its damping effect, it protects small children against injuries if they fall over, for example. Its ideal resistance to weather and rotting ensures a long lifespan and low maintenance costs. Compared to sandpits or bark mulch, soft impact surfaces are a considerably more hygienic and above all safe solution. Cardyon® is used in PolyPlay FS GT to achieve permanently elastic binding of the rubber granules, which also saves on CO<sub>2</sub>.

#### **PROPERTIES**

- Granulated surface
- Coated coloured granules, flat-laid
- Water-permeable
- Various colours available
- HIC testing according to DIN EN 1177

Base layer structure